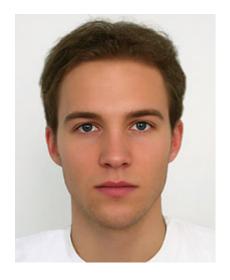

## Male faces:

## Characteristics of the male "Sexy face" in the comparison to the "unsexy face":

Browner skin
Narrower facial shape
Less fat
Fuller and more symmetrical lips
Darker eye brows
More and darker lashes
Upper half of the face broader in relation to the lower
Higher cheek bones
Prominent lower jaw
More prominent chin
No receding brows
Thinner lids
No wrinkles between nose and corner of the mouth