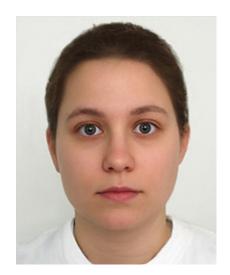

## Female faces:

## Characteristic features of the female "sexy face" in comparison to the "unsexy face":

Suntanned skin
Narrower facial shape
Less fat
Fuller lips
Slightly bigger distance of eyes
Darker, narrower eye brows
More, longer and darker lashes
Higher cheek bones
Narrower nose
No eye rings
Thinner lids