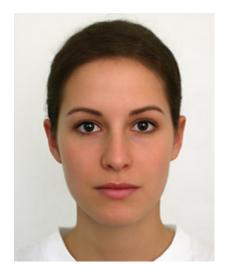

## Female faces:

## Characteristic features of the female "sexy face" in comparison to the "unsexy face":

Suntanned skin
Narrower facial shape
Less fat
Fuller lips
Slightly bigger distance of eyes
Darker, narrower eye brows
More, longer and darker lashes
Higher cheek bones
Narrower nose
No eye rings
Thinner lids